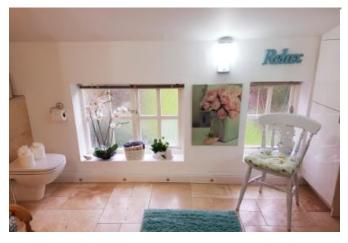

### **Shower Room**

- Walk-in Shower
- Double basin
- WC
- Underfloor heating
- Bathroom Storage
- Shower Stool
- Selection of flannels & hand towels
- Complementary toiletries shampoo, conditioner, body lotion and hand and shower gel