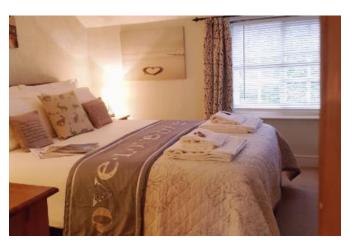

## King Size Double Bedroom

- King Size Bed
- WiFi
- Freeview TV/DVD Combo
- Hairdryer
- Bedside Chair
- 100% cotton bedlinen
- Sumptuous fluffy towels