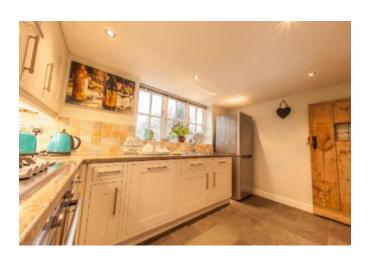

#### Kitchen

- Ivory solid wood kitchen
- Washer dryer
- High quality cookware, cutlery, crockery and glassware
- Ironing board and iron
- Dishwasher
- Fridge freezer
- Microwave
- Electric oven and gas hob
- Coffee Machine