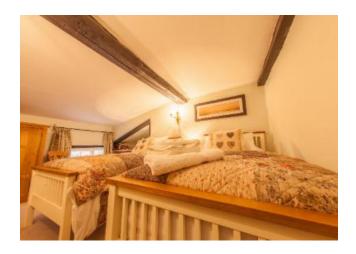

## Twin Bedroom

- Twin beds on wooden frames
- WiFi
- Freeview TV/DVD Combo
- Hairdryer
- 100% cotton bedlinen
- Sumptuous fluffy towels
- Note: 2 steps down into this bedroom